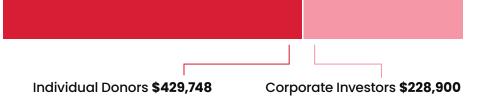

# **\$658,648.00** TOTAL RAISED in 2022

\$650,179.35

TOTAL SPENT in 2022

to be spent in 2023